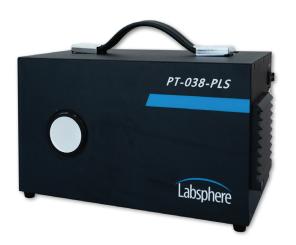

## **SpectrALL**Spectra-PT Portable Luminance Source

Delivers uniform and stable luminance output where you need it

With its compact design the PT-038-PLS delivers lab performance in a portable source for field applications. The robust design enables mobility to bring the calibration source to the device under test. The PT-038-PLS includes integrated luminance monitoring, touch display, continuous high dynamics, and high resolution luminance adjustment.

Requirements for Battery Operation: 24V, 1.5 amp Lithium Battery (not included)

Connector Type: DC5521

Dimensions, Weight:

PT-038-PLS: 26 cm x 15 cm x 15 cm, 3.0 kg Storage and Transfer Case: 42 cm x 30 cm, 6.7 kg