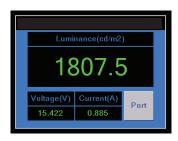

Sphere Port Diameter: 3.8 cm (SMA can be installed)

Attenuator: Manual

Integrated Display: Luminance Monitor, Lamp Current and Voltage Monitor

Calibration: Spectral radiance 360 nm to 1100 nm

Power Adaptor: 24 VDC, 1.5A Output, 110 to 240 VAC at 50 - 60 Hz input

## **Key features:**

- Integrated touch screen
- Luminance/Radiance adjustability
- Portable calibration source
- Robust storage and transfer case
- Battery operation